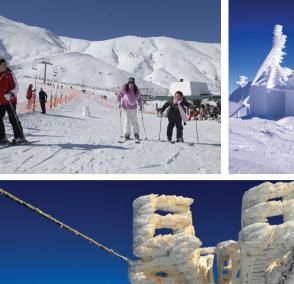

#### Nasıl Gidilir?

Ödemiş'e 36 km, İzmir'e 140 km mesafede olan Bozdağ Mahallesi'ne hem Ödemiş hem de Salihli istikametinden ulasabilirsiniz.

1998 yılında İzmir Valiliğinin destekleriyle Bozdağ'da açılan kayak merkezinde hem amatör hem de profesyonel kayakçılara yönelik üç adet kayak pisti ve teleferik bulunmaktadır.