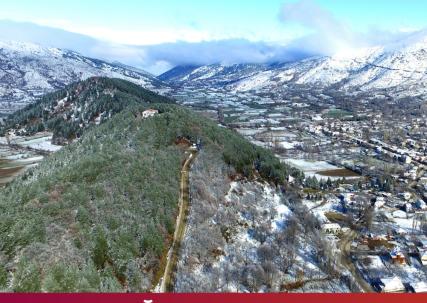

# BOZDAĞ

Bozdağ, Ödemiş'in 22 kilometre kuzeyinde, 2157 m. yüksekliğinde, 1150 metre rakımda kurulmuş bir yerleşim birimidir. Adını Batı Anadolu'nun en yüksek dağlarından biri olan Bozdağlar'dan alır. Ege'nin Alpleri olarak adlandırılan Bozdağlar, Küçük Menderes ile Gediz Ovaları arasında doğu-batı yönünde 170 kilometre boyunca uzanır ve pek çok endemik bitkiye ev sahipliği yapar.

### BOZDAĞ

Meşe, Çam Ormanları içinde kurulan Bozdağ Mahallesi yemyeşil doğası, tertemiz havası ile bir yeryüzü cennetidir. Orman içindeki Mermerolukta bulunan çeşme ve çevresi önemli bir rekreasyon alanıdır. Yayla, yıl boyunca dağcıların ve doğa severlerin uğrak noktasıdır. Her yıl geleneksel olarak Şubat ayında, İzmir Dağcılık ve Doğa Sporları İhtisas Kulübü (İDADİK) tarafından dağcılık şenlikleri düzenlenir. Ödemiş'te kurulan Efe Dağcılık ve diğer il ve ilçelerden gelen kulüp üyeleri kamp kurup zirve yürüyüşleri gerçekleştirirler. Ayrıca iklim şartlarının uygunluğu Bozdağ'ı Türkiye'nin en önemli yamaç paraşütü merkezlerinden biri haline getirilmiştir.