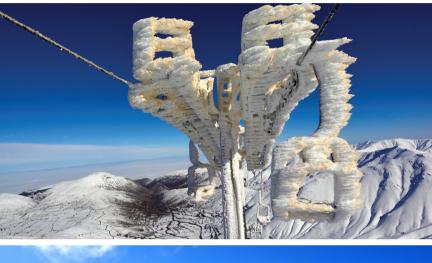

#### Nasıl Gidilir?

Ödemiş'e 36 km, İzmir'e 140 km mesafede olan Bozdağ Mahallesi'ne hem Ödemiş hem de Salihli istikametinden ulasabilirsiniz.

1998 yılında İzmir Valiliğinin destekleriyle Bozdağ'da açılan kayak merkezinde hem amatör hem de profesyonel kayakçılara yönelik üç adet kayak pisti ve teleferik bulunmaktadır.