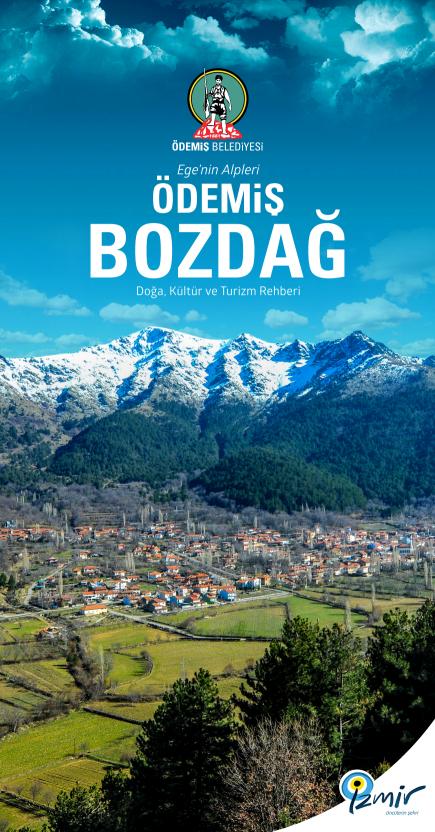

## EGE'NİN ALPLERİ

# BOZDAĞ

Bozdağ, Ödemiş'in 22 kilometre kuzeyinde, 2157 m. yüksekliğinde, 1150 metre rakımda kurulmuş bir yerleşim birimidir. Adını Batı Anadolu'nun en yüksek dağlarından biri olan Bozdağlar'dan alır. Ege'nin Alpleri olarak adlandırılan Bozdağlar, Küçük Menderes ile Gediz Ovaları arasında doğu-batı yönünde 170 kilometre boyunca uzanır ve pek çok endemik bitkiye ev sahipliği yapar.

## ÖDEMIŞ BOZDAĞ

Doğa, Kültür ve Turizm Rehberi

www.odemis.bel.tr