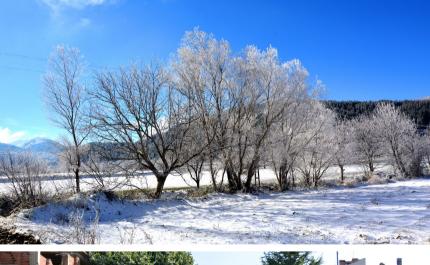

# BOZDAĞ

Bozdağ, Ödemiş'in 22 kilometre kuzeyinde, 2157 m. yüksekliğinde, 1150 metre rakımda kurulmuş bir yerleşim birimidir. Adını Batı Anadolu'nun en yüksek dağlarından biri olan Bozdağlar'dan alır. Ege'nin Alpleri olarak adlandırılan Bozdağlar, Küçük Menderes ile Gediz Ovaları arasında doğu-batı yönünde 170 kilometre boyunca uzanır ve pek çok endemik bitkiye ev sahipliği yapar.

### BOZDAĞ

Meşe, Çam Ormanları içinde kurulan Bozdağ Mahallesi yemyeşil doğası, tertemiz havası ile bir yeryüzü cennetidir. Orman içindeki Mermerolukta bulunan çeşme ve çevresi önemli bir rekreasyon alanıdır. Yayla, yıl boyunca dağcıların ve doğa severlerin uğrak noktasıdır. Her yıl geleneksel olarak Şubat ayında, İzmir Dağcılık ve Doğa Sporları İhtisas Kulübü (İDADİK) tarafından dağcılık şenlikleri düzenlenir. Ödemiş'te kurulan Efe Dağcılık ve diğer il ve ilçelerden gelen kulüp üyeleri kamp kurup zirve yürüyüşleri gerçekleştirirler. Ayrıca iklim şartlarının uygunluğu Bozdağ'ı Türkiye'nin en önemli yamaç paraşütü merkezlerinden biri haline getirilmiştir.

Bozdağ, Çınarlı Park, Mermer Oluk, Şelale Park, Kırk Çeşme gibi mesire ve piknik yerleriyle en büyük ilgiyi yaz mevsiminde görür. Bu da yaylaya önemli bir ekonomik katkı sağlar.

Fatih Sultan Mehmet'in şehzadeliği döneminde Bozdağ'a gelerek, adını Asırlık Çınar Ağaçlarından alan Çınarlı Park'ta hocası Molla Gürani'den ders aldığı bilinir. Ayrıca mahallede eski bir medresenin kalıntıları bulunur.