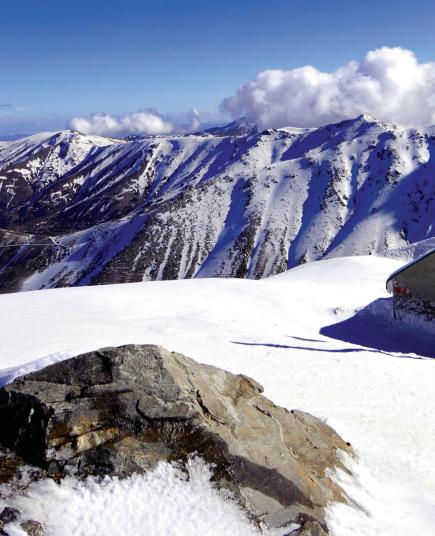

# BOZDAĞ

Bozdağ, Ödemiş'in 22 kilometre kuzeyinde, 2157 m. yüksekliğinde, 1150 metre rakımda kurulmuş bir yerleşim birimidir. Adını Batı Anadolu'nun en yüksek dağlarından biri olan Bozdağlar'dan alır. Ege'nin Alpleri olarak adlandırılan Bozdağlar, Küçük Menderes ile Gediz Ovaları arasında doğu-batı yönünde 170 kilometre boyunca uzanır ve pek çok endemik bitkiye ev sahipliği yapar.

### BOZDAĞ

Meşe, Çam Ormanları içinde kurulan Bozdağ Mahallesi yemyeşil doğası, tertemiz havası ile bir yeryüzü cennetidir. Orman içindeki Mermerolukta bulunan çeşme ve çevresi önemli bir rekreasyon alanıdır. Yayla, yıl boyunca dağcıların ve doğa severlerin uğrak noktasıdır. Her yıl geleneksel olarak Şubat ayında, İzmir Dağcılık ve Doğa Sporları İhtisas Kulübü (İDADİK) tarafından dağcılık şenlikleri düzenlenir. Ödemiş'te kurulan Efe Dağcılık ve diğer il ve ilçelerden gelen kulüp üyeleri kamp kurup zirve yürüyüşleri gerçekleştirirler. Ayrıca iklim şartlarının uygunluğu Bozdağ'ı Türkiye'nin en önemli yamaç paraşütü merkezlerinden biri haline getirilmiştir.