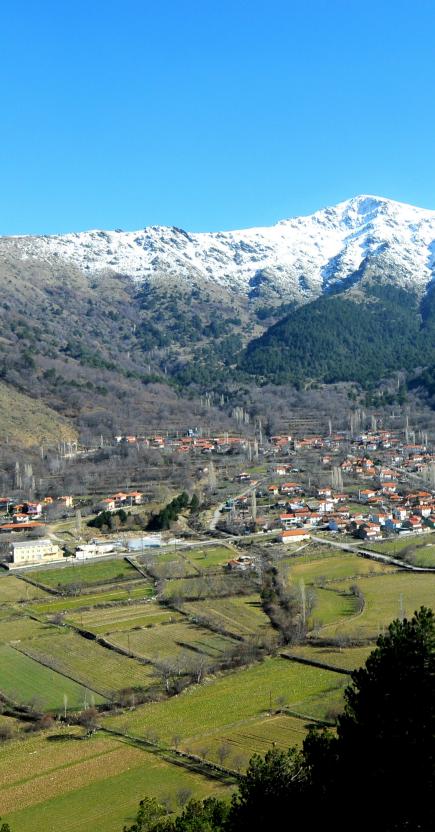

# BOZDAĞ

Bozdağ, Ödemiş'in 22 kilometre kuzeyinde, 2157 m. yüksekliğinde, 1150 metre rakımda kurulmuş bir yerleşim birimidir. Adını Batı Anadolu'nun en yüksek dağlarından biri olan Bozdağlar'dan alır. Ege'nin Alpleri olarak adlandırılan Bozdağlar, Küçük Menderes ile Gediz Ovaları arasında doğu-batı yönünde 170 kilometre boyunca uzanır ve pek çok endemik bitkiye ev sahipliği yapar.

### BOZDAĞ

Meşe, Çam Ormanları içinde kurulan Bozdağ Mahallesi yemyeşil doğası, tertemiz havası ile bir yeryüzü cennetidir. Orman içindeki Mermerolukta bulunan çeşme ve çevresi önemli bir rekreasyon alanıdır. Yayla, yıl boyunca dağcıların ve doğa severlerin uğrak noktasıdır. Her yıl geleneksel olarak Şubat ayında, İzmir Dağcılık ve Doğa Sporları İhtisas Kulübü (İDADİK) tarafından dağcılık şenlikleri düzenlenir. Ödemiş'te kurulan Efe Dağcılık ve diğer il ve ilçelerden gelen kulüp üyeleri kamp kurup zirve yürüyüşleri gerçekleştirirler. Ayrıca iklim şartlarının uygunluğu Bozdağ'ı Türkiye'nin en önemli yamaç paraşütü merkezlerinden biri haline getirilmiştir.

Bozdağ, Çınarlı Park, Mermer Oluk, Şelale Park, Kırk Çeşme gibi mesire ve piknik yerleriyle en büyük ilgiyi yaz mevsiminde görür. Bu da yaylaya önemli bir ekonomik katkı sağlar.

Fatih Sultan Mehmet'in şehzadeliği döneminde Bozdağ'a gelerek, adını Asırlık Çınar Ağaçlarından alan Çınarlı Park'ta hocası Molla Gürani'den ders aldığı bilinir. Ayrıca mahallede eski bir medresenin kalıntıları bulunur.